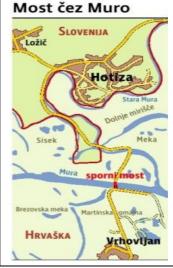

## BRIDGE OVER MURA RIVER NEAR ST. MARTIN, CROATIA

REGIONAL ROAD BETWEEN ST.MARTIN (CROATIA) - HOTIZA (SLOVENIA)

OWNER: CROATIAN ROADS, HC DOO

LOCATION

VIEW TO THE BRIDGE FROM CROATIAN EAST SIDE

## PROJECT DESCRIPTION

The bridge over Mura river has been designed as a composite structure over 3 spans with the entire bridge length of  $105\,$ m. It is situated in the vicinity of border between Croatia and Slovenia on the road between Hotiza and St.Martin. Effective bridge width is  $8.80\,$ m with 2 lanes for road traffic and for pedestrians due to the vicinity of border to slovenia. Bridge spans of 32.5-42.0– $32.5\,$ m are stretching over 2 massive concrete columns staying on the foundation plate over borded piles. Composite superstructure is designed with two main steel continuous girders connected with cross beams and concrete plate.