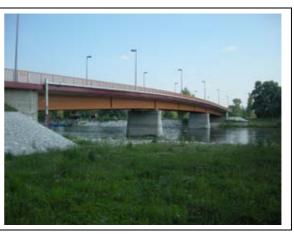

## BRIDGE OVER MURA RIVER NEAR ST. MARTIN, CROATIA

REGIONAL ROAD BETWEEN ST.MARTIN (CROATIA) - HOTIZA (SLOVENIA)

OWNER: CROATIAN ROADS, HC DOO

LOCATION

VIEW TO THE BRIDGE FROM CROATIAN EAST SIDE

## PROJECT DESCRIPTION

The bridge over Mura river has been designed as a composite structure over 3 spans with the entire bridge length of  $105\,$ m. It is situated in the vicinity of border between Croatia and Slovenia on the road between Hotiza and St.Martin. Effective bridge width is  $8.80\,$ m with 2 lanes for road traffic and for pedestrians due to the vicinity of border to slovenia. Bridge spans of 32.5-42.0– $32.5\,$ m are stretching over 2 massive concrete columns staying on the foundation plate over borded piles. Composite superstructure is designed with two main steel continuous girders connected with cross beams and concrete plate.