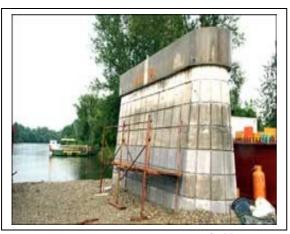

**BRIDGE LOCATION** 

VIEW TO THE BRIDGE COLUMN ON THE SIDE OF ST. MARTIN

VIEW FROM SLOVENIAN SIDE, FROM NORTH