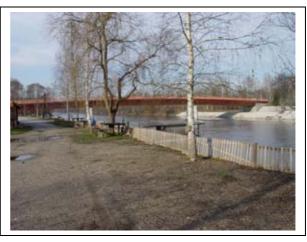

## BRIDGE OVER MURA RIVER NEAR ST. MARTIN, CROATIA

REGIONAL ROAD BETWEEN ST.MARTIN (CROATIA) - HOTIZA (SLOVENIA)

OWNER: CROATIAN ROADS, HC DOO

LOCATION

VIEW TO THE BRIDGE FROM CROATIAN EAST SIDE

**BRIDGE LOCATION** 

VIEW TO THE BRIDGE COLUMN ON THE SIDE OF ST. MARTIN

VIEW FROM SLOVENIAN SIDE, FROM NORTH