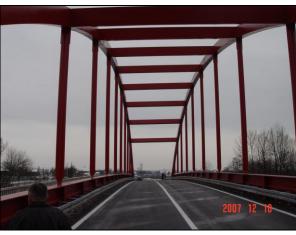

## PROJECT DESCRIPTION

The bridge over Spačva river has been designed as a steel "Langer"-girder bridge structure over 1 span with the span of  $80.0\,$  m and the entire bridge length of  $94.40\,$  m. It is situated in the vicinity of border to Serbia and located on the state road D57 between Lipovac and Apševci. Effective bridge width is  $12.31\,$  m with 2 lanes for road traffic and lanes for pedestrians. Bridge span of  $80.0\,$  m is stretching over Spačva river and laying on 2 massive abutments founded on bored piles. Main steel "Langer" girders is connected with steel cross beams.

PERIOD OF WORK: 10/2004-08/2006

SUPERSTRUCTURE WITH FENCE

**VIEW TO BRIDGE FROM SOUTH - WEST** 

**VIEW ALONG THE BRIDGE**