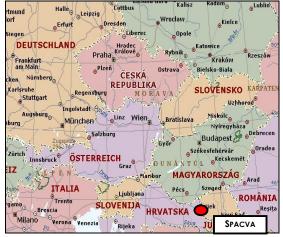

## BRIDGE OVER SPACVA RIVER NEAR LIPOVAC, CROATIA

STATE ROAD D-57 FROM LIPOVAC TO APSEVCI

OWNER: CROATIAN ROADS, HC DOO

LOCATION

VIEW TO TEMPORARY LAUNCHING PIERS AND OLD BRIDGE