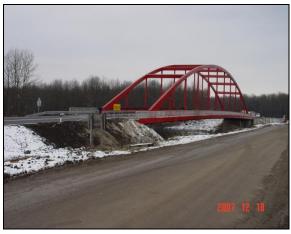

## PROJECT DESCRIPTION

The bridge over Spačva river has been designed as a steel "Langer"-girder bridge structure over 1 span with the span of  $80.0\,$  m and the entire bridge length of  $94.40\,$  m. It is situated in the vicinity of border to Serbia and located on the state road D57 between Lipovac and Apševci. Effective bridge width is  $12.31\,$  m with 2 lanes for road traffic and lanes for pedestrians. Bridge span of  $80.0\,$  m is stretching over Spačva river and laying on 2 massive abutments founded on bored piles. Main steel "Langer" girders is connected with steel cross beams.

PERIOD OF WORK: 10/2004-08/2006

SUPERSTRUCTURE WITH FENCE

**VIEW TO BRIDGE FROM SOUTH - WEST** 

**VIEW ALONG THE BRIDGE**