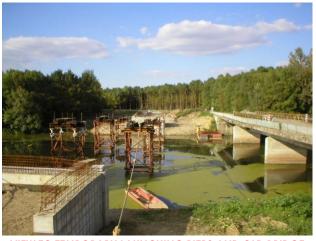

PERIOD OF WORK: 10/2004-08/2006

SUPERSTRUCTURE WITH FENCE

**VIEW TO BRIDGE FROM SOUTH - WEST** 

**VIEW ALONG THE BRIDGE**