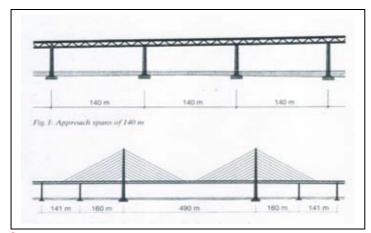

## PROJECT DESCRIPTION

THE ORESUND IS A FIXED LINK CONNECTING DANEMARK AND SWEDEN AND ITS BRIDGE PART ON THE EASTERN SIDE IS USING BRIDGE OF 7845 M LENGTH.

The bridge itself consists of 3014 m long western approach bridge, high cable stayed bridge 1092 m long and eastern approach bridge with 3739 m length.