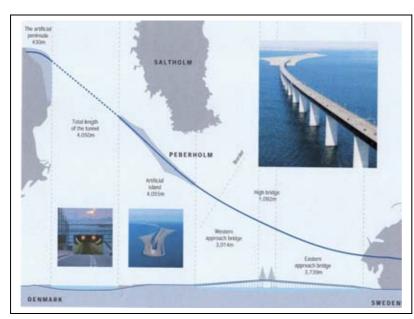

## PROJECT DESCRIPTION

THE ORESUND IS A FIXED LINK CONNECTING DANEMARK AND SWEDEN AND ITS BRIDGE PART ON THE EASTERN SIDE IS USING BRIDGE OF 7845 M LENGTH.

The bridge itself consists of 3014 m long western approach bridge, high cable stayed bridge 1092 m long and eastern approach bridge with 3739 m length.

#### LOCATION

LONGITUDINAL SECTION OF THE HIGH AND APPROACHING BRIDGES.